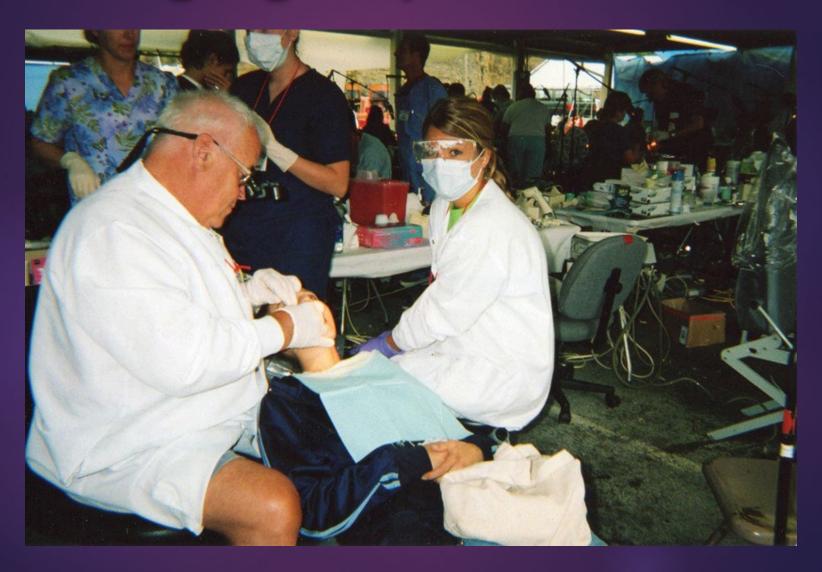

# "Teaching" Children

## Breaking a "Family Tradition"

# Helping Others Break "Family Traditions"!