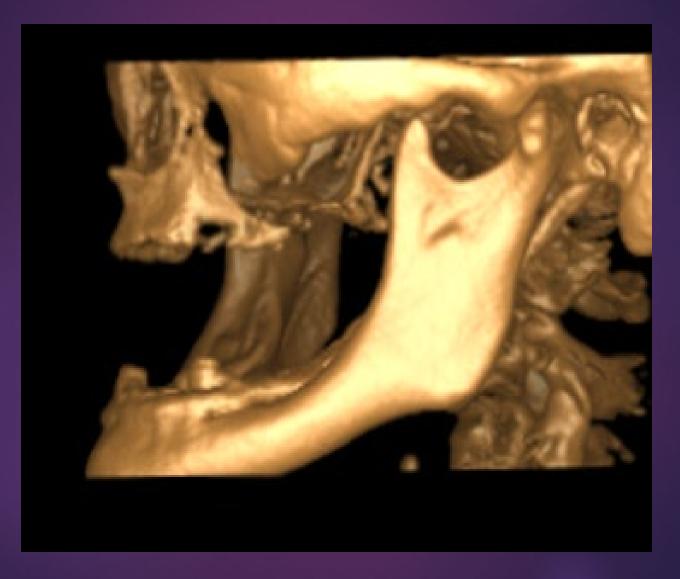

# CBCT - Snap6: Millimeter Measurements Right Maxillary Posterior

## **CBCT - Snap7: Mandibular Posterior Measurements**