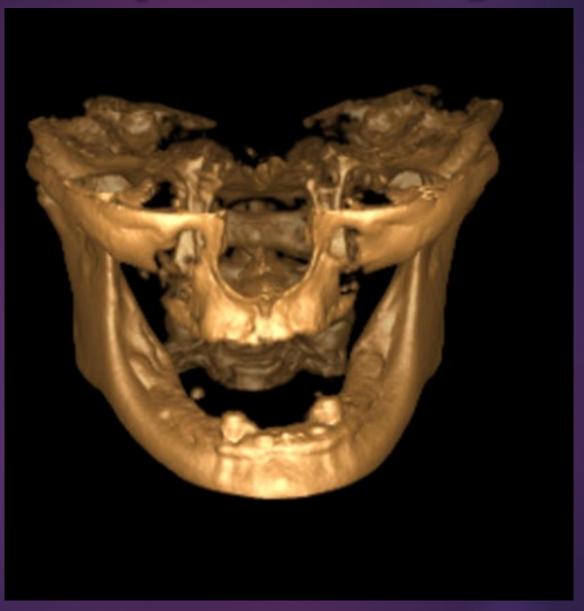

## Sonja's CBCT Image

**Snap2: Skeletal View** 

**Interpretation by Dr. Richardson** 

### Sonja's CBCT Image

Snap2: Skeletal View

Interpretation by Dr. Richardson