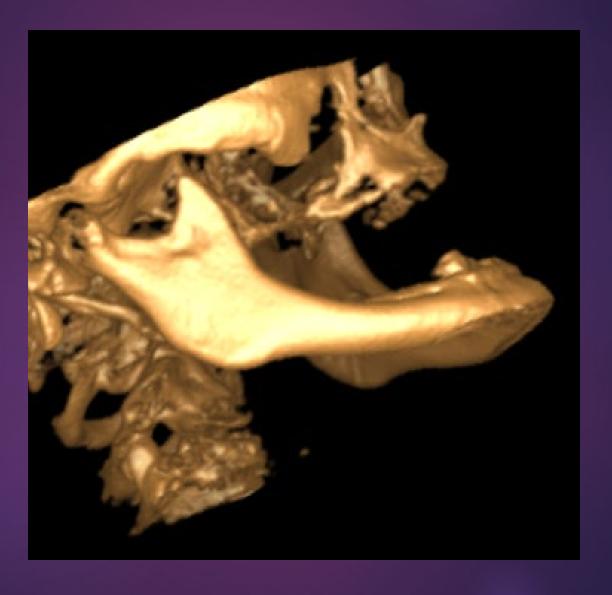

## Sonja's CBCT Image

**Snap2: Skeletal View** 

**Interpretation by Dr. Richardson** 

### Sonja's CBCT Image

Snap2: Skeletal View

Interpretation by Dr. Richardson